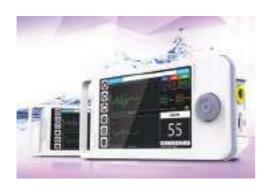

#### **Vital Signs Monitor**

#### Medical Supply Co., Ltd.

Tel: +82-70-7438-6039 Fax: +82-33-742-4385

E-mail: hjy@medicalsupply.co.kr www.medicalsupply.co.kr

#### **Care Vision VS-110**

Enhanced NIBP, SpO2 & and Temperature accuracy Compact design (increasing mobility) User friendly interface (Data output - USB) Built-in rechargeable battery Adult, Pediatric and Neonate application Internal thermal printer (option)