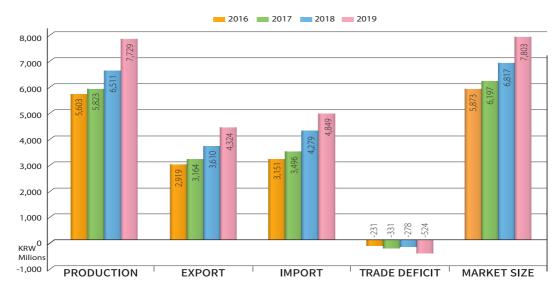

Source: Report on Medical Device Production, Export, & Import Report, MFDS

Ultrasound imaging system(USD 480 million), Implant(endosseous, fixture)(224 million), Graft/prosthesis, biomaterial(218million) are major export items.

Top 21 Export Items of Korea, 2019

| No | ltem                                                                                                                                            | Amount(USD)   | Ratio(%) |
|----|-------------------------------------------------------------------------------------------------------------------------------------------------|---------------|----------|
| 1  | Ultrasound imaging system                                                                                                                       | 481,710,547   | 12.98    |
| 2  | Implant(endosseous, fixture)                                                                                                                    | 224,962,349   | 6.06     |
| 3  | Graft/prosthesis, biomaterial                                                                                                                   | 218,659,472   | 5.89     |
| 4  | Soft contact lens                                                                                                                               | 186,762,221   | 5.03     |
| 5  | IVD Reagents for self testing                                                                                                                   | 132,863,082   | 3.58     |
| 6  | Dental x-ray system(panoramic/tomographic)                                                                                                      | 111,364,297   | 3.00     |
| 7  | Medical image, analog to digital transform(DR, CR)                                                                                              | 96,139,995    | 2.59     |
| 8  | IVD reagents for infectious disease marker('high risk pathogens')                                                                               | 91,181,661    | 2.46     |
| 9  | implant(endosseous, superstructure)                                                                                                             | 87,333,261    | 2.35     |
| 10 | Heating pad system                                                                                                                              | 82,408,962    | 2.22     |
| 11 | Diagnostic Probe                                                                                                                                | 73,871,373    | 1.99     |
| 12 | Diagnostic X-ray System                                                                                                                         | 64,067,242    | 1.73     |
| 13 | IVD Reagents for Diagnosis of HIV, HBV, HCV, HTLV, Immunological method                                                                         | 58,493,455    | 1.58     |
| 14 | External Ultrasonic Probe                                                                                                                       | 54,194,162    | 1.46     |
| 15 | Nd:YAG Sugical Laser                                                                                                                            | 52,450,884    | 1.41     |
| 16 | Pump, breast(electrically-powered)                                                                                                              | 50,339,480    | 1.36     |
| 17 | X-ray system, general-purpose                                                                                                                   | 42,914,420    | 1.16     |
| 18 | IVD reagents for infectious disease marker(nucleic acid test Toxoplasma, Rubella, CMV,<br>Herpes simplex, EBV, Enterovirus, Measles virus, etc) | 39,582,614    | 1.07     |
| 19 | digital Dental x-ray system(panoramic)                                                                                                          | 39,523,965    | 1.07     |
| 20 | implant(endosseous, hand instrument)                                                                                                            | 38,324,021    | 1.03     |
| 21 | Others                                                                                                                                          | 1,482,781,904 | 39.97    |
|    | Total                                                                                                                                           | 3,709,929,367 | 100.00   |

### Export Items of Korea (Total Export Amount: USD 3,709,929,000)

Source: Report on Medical Device Production, Export, & Import Report, MFDS