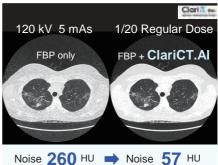

## ClariCT.Al

WORLD's 1st Ultra-Low-Dose

Al CT Image Denoising Solution

Experience the Unprecedented Image Clarity for Ultra-Low-Dose CT Scans

- Deep-Learned Clarity Engine clears strong quantum noises
- Compatible with any CT scanners with DICOM Standard
- Assists users best practice in Ultra-Low-Dose CT imaging

120 kV 3 mAs (0.16 mSv) Ultra-Low-Dose

### 51 yrs M

#### FBP

Noise : 149 ни

### Model Based IR

Noise: 95 HU (36% Denoised)

### ClariCT.AI

Noise: 11 HU (92% Denoised)

Lung details are revealed after ClariCT.AI that were not discernable in both FBP and IR images.