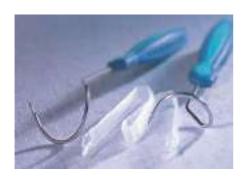

### **Product**

Implantable Chemo Port (Human Port)

Peripherally Inserted Central Catheter (Human Catheter)

Double Lumen Endobronchial Tube (Human Broncho)

#### **Feature**

**Implantable Chemo Port (Human Port)** is indicated for patient requiring repeated chemotherapy, and for patient requiring antibiotics, antiviral drugs and T.P.N.

**Peripherally Inserted Central Catheter (Human Catheter)** is for 1) Premature babies and neonates, 2) Total parenteral nutrition, administration of medication, 3) Radiopaque catheter with marking every centimeter.

**Double Lumen Endobronchial Tube (Human Broncho)** is the silicone double lumen endobronchial tube which is for the airway management of surgical patients to perform one-lung ventilation.

· Implantable Chemo Port (Human Port)