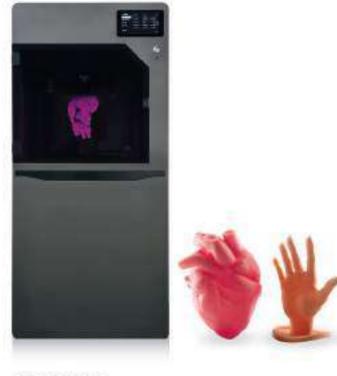

### **DM250K**

Over the past decades, medical malpractice has been one of the most difficult issues in healthcare. If the DM250K is used in the medical field, a sufficient surgical plan can be made with a model similar to the patient's lesion before surgery. This can replace an anatomical model of texture, feelings, and elasticity similar to real human organs at a much lower price than the materials distributed in the traditional market (approximately I/3), and a large build size of up to 250°140°500mm and high-speed printing is possible.