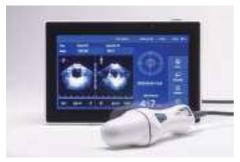

## **Bladder Scanner**

CUBEScan™ Bladder Scanner is a portable ultrasound device performing a quick, easy and non-invasive scan of the bladder. It can improve efficiency, reduce costs, and save time.

#### **Bladder Volume Measurement System**

#### Mcube Technology Co., Ltd.

Tel:+82-2-3421-7780 Fax:+82-2-3421-7076

E-mail: mcube@mcubetech.co.kr

www.mcubetech.co.kr

#### BioCon-1100

CUBEScan™ Bladder Scanner is 3D ultrasound scanner to measure the bladder volume with live image.

- Pre-scan & Bladderpoint™
- ±7.5% accuracy
- OS
- Wi-Fi transfer
- Cyber security