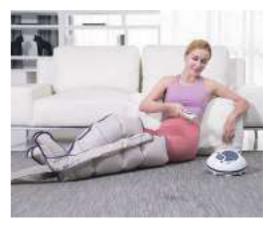

### Lympha-Flow

Lympha-Flow is a Sequential Compression System that is effective for venous and lymphatic dysfunction (edema) and drainges stagnant dema with various sleeves like Arm chest sleeve, Leg sleeve, Arm sleeve, Center body sleeves.

ARM / CHEST (AC) sleeve after breast cancer surgery