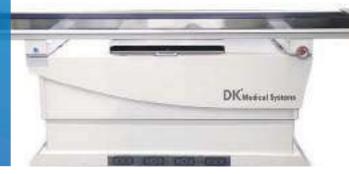

otracheal intubation should be strongly considered to avoid/limit the transition from type 1 to type 2 by self-induced lung injury.

#### TYPE 2 (TYPE "H")

- High Elastance
- High Right-to-left shunt
- High Lung weight
- High Recruitability

#### In ICU, Intubated patient

[Type1 Patient]

- PEEP levels should be kept lower in patients with high pulmonary compliance
- Tidal volume thresholds should not be limited at 6 ml/kg
- Respiratory rate should not exceed 20 breaths/min
- Patients should be left "quiet"; avoiding doing too much is of higher benefit than intervening at any cost.

[Type2 Patient]

Standard treatment for severe ARDS should be applied (Lower tidal volume, Prone positioning and relatively high PEEP)





## **INNOVISION EXII** ELIN-T5

Digital Radiography System Elin-T5



#### **Flat-Panel Detector**

- 17" X 17" Flat-Panel Detector - 14" X 17" Portable Detector - 14" X 17" Wireless Detector

#### Auto-stitching Images for Whole spine and Long Leg



#### **Auto-positioning Function**



#### **Elui Software**

















# TOP Medical Imaging Solution Providers

JPI Healthcare Solutions was selected as a "Top Medical Imaging Solutions Providers of 2020" in "Healthcare Tech" magazine, which is one of the influential & renowned magazine in US.

### Digital Upgrade Solution



Clear Vision REF series

**ExamVue DR** 

ExamVueDR is an ideal solution for a clinic looking to upgrade its analog x-ray system to digital. JPI offers a full range of attractively priced digital detectors, from high quality CsI flat panels to new technology IGZO Panel.

### X-ra