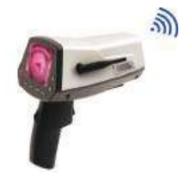

#### **Hannun 3D Dermatoscope**

#### Hannun 3D Dermatoscope

Stereoscopic Implementation: Monocular

Stereoscopic Camera Magnification : FOV 1.7mm

Pixels: Full HD (1920 \* 1080 30FPS) \* 2 Channel

Lighting source: LED polarized light

Wavelength band of used light: 400 ~ 700nm Control: Polarization Direction / Focus / Auto

Brightness / Auto White Balance

Power supply: 12V DC