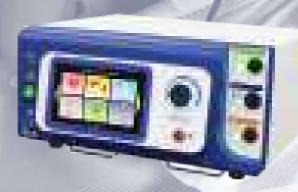

#### **Features**

- + 7inch Full touch LCD
- + Individual user interface ID
- + Recording function
- + Auto Refilling Time
- + Manual Time Setting
- + System setting
- + Auto firmware download
- + Adjustable bed hanger

DTS-3000

The Pneumatic Tourniquet System

### **Features**

- + 2 channels for two extremities
- + Graphic 7' TFT LCD screen
- + Operation recording
- + Automatic Individual Occlusion Pressure
- + Self Diagnosis calibration
- + Safety alarm system
- + Built-in battery: At least 6hours
- + Max pressure: 20~700mmHg
- + Time range: 5~240 Min.