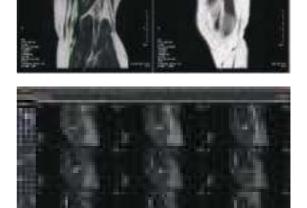

## ClariCT.Al

WORLD's 1st Ultra-Low-Dose

Al CT Image Denoising Solution

Experience the Unprecedented Image Clarity for Ultra-Low-Dose CT Scans

- Deep-Learned Clarity Engine clears strong quantum noises
- Compatible with any CT scanners with DICOM Standard
- Assists users best practice in Ultra-Low-Dose CT imaging

120 kV 3 mAs (0.16 mSv) Ultra-Low-Dose

### 51 yrs M

#### FBP

Noise : 149 ни

### Model Based IR

Noise: 95 HU (36% Denoised)

### ClariCT.AI

Noise: 11 HU (92% Denoised)

Lung details are revealed after ClariCT.AI that were not discernable in both FBP and IR images.