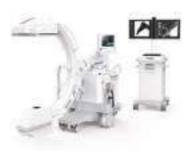

| 15. MEDICAL IMAGE EQUIPMENT      | 135 |
|----------------------------------|-----|
| Bone Demsitometer                | 136 |
| C-arm X-ray System               | 136 |
| CT Scanner                       | 137 |
| Mammographic X-ray System        | 137 |
| Portable X-ray System            | 138 |
| Radiation Shield                 | 138 |
| Radiographic X-ray System        | 139 |
| Software                         | 141 |
| Ultrasound Imaging System        | 141 |
| X-ray Detector                   | 142 |
| X-ray Grid, X-ray Film Cassettes | 143 |
| X-ray Image Monitor              | 143 |