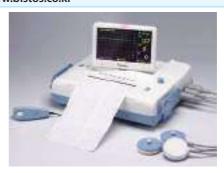

#### **Fetal Monitor**

#### **BISTOS.CO.LTD**

Tel: +82-31-750-0340 Fax: +82-31-750-0344

E-mail: Donghyunkim@bistos.co.kr

www.bistos.co.kr

#### BT-350L, 350E, BT-300 Fetal Monitor

\*BT-350,300 is a Fetal Monitor. The monitored data can be recorded continuously or intermittently on a strip chart recorder at the operator's discretion. The recorded information includes graphic trend data and text information of monitor hardware and software configuration, date and time, patient identification, changes to operational settings, clinician and patient event marks.