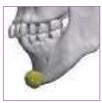

## 100% Customized silicone implant. Design your face and make it come true. Unique implant for you.

FIT ME is a customized silicone implant based on the patient's CT data which is designed to fit the affected area perfectly.

- + FIT ME is possible to design implant volume and size most suitable for patients.
- + FIT ME is premium high quality silicone implant made in Korea.
- + FIT ME is no limit for size and design
- + Fast service

Ready-made Nasal

FIT ME Nasal

Ready-made Chin

FIT ME Chin

Contact: +82-2-466-1188

E-mail: keosan@ekeosan.com

**2021 3.** 18 - 21 COEX, Seoul

36th Korea International Medical & Hospital Equipment Show