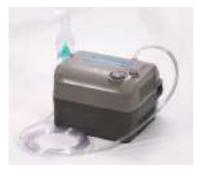

#### **Respiration Filter & PFT Filter**

The respiratory filters are compact, ultra-thin, easy to transport, handle, and energy-efficient products. The lung function test filter applies anatomical oral structure to the lips, so it is easy to use and protects the lips from external shocks.