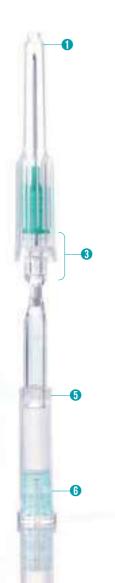

# MagiCath<sub>II</sub>

**Safety I.V. Catheter** 

- 1. Convenient Cover
  Release with one-hand technique.
  - 2. High Class Forming Technology
  - 3. Convenient Flashback Range
  - **4. MagiGrip**Provides stable grip and accurate venipunture.
  - 5. Shield-lock Needle encasement system into shield ensures anti-blood exposure.
  - 6. Safety Inner
    Keep the needle after safety acivation.

For you and your patients, Safety I.V. Catheter

Safety I.V. Catheter's Features & Benefits

### Safety with gravity

Its patented design features automatic safety.

#### Shield-lock

Needle encasement system into shield ensures anti-blood exposure.

#### **Ergonomic structure**

MagiCath | | design provides stable grip and accurate venipuncture.

#### Simple

MagiCath | | simple design guarantees easy and quick procedure.