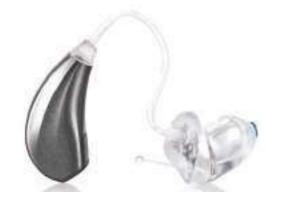

#### Korea Meidcal Devices

| 1. DIAGNOSTICS EQUIPMENT                             | 39        | 5. PHYSIOTHERAPY APPARATUS                           | 61        |
|------------------------------------------------------|-----------|------------------------------------------------------|-----------|
| Autonomic Nerve System Analyzer                      | 40        | Air Compressible Limb Therapy System                 | 62        |
| Bladder Volume Measurement System                    |           | Automatic Thermal Massager                           | 63        |
| Body Composition Analyzer                            | 40        | Cough Stimulating Device                             | 64        |
| Capsule Endoscope System                             | 41        | Electric Tap Massager                                | 64        |
| Electro Cardio Graph                                 | 41        | Heating pad system                                   | 64        |
| Electroencephalograph                                | 41        |                                                      |           |
| Fetal Monitor                                        | 42        | 6. ICU / OPERATING EQUIPMENT                         | 65        |
| Hannun 3D Dermatoscope                               | 42        |                                                      | <b>65</b> |
| Patient Monitor                                      | 43        | 3D Laparoscopy System  Anesthesia Machine            |           |
| Pulse Oximeter                                       | 43        | Anti-Bedsore Cushion and Mattress                    | 66        |
| Thermometer                                          | 44        |                                                      | 66        |
| Thermometer (Non Contact Forehead)                   | 44        | Automated External Defibrillator(AED)                | 67        |
| Vacuum Assisted Breast Biopsy Device                 | 44        | Blood and Fluid Warmer                               | 68        |
| Vital Signs Monitor                                  | 45        | Clip and Clip Applier                                | 68        |
| Weight and Height Measuring Device(BMI)              | 45        | Electro Surgical Unit                                | 68        |
|                                                      |           | Electrosurgical System Handpiece Endo Bronchial Tube | 69        |
| 2 DISINEECTION & DISPOSAL SYSTEMS                    | 46        |                                                      | 69<br>69  |
| 2. DISINFECTION & DISPOSAL SYSTEMS  Endoscope Washer | <b>40</b> | Endoscopic Accessories  Infant Incubator             | 71        |
| Sterilizer(Low Temperature Plasma, Steam)            | 48        | Infusion Pump(PCA)                                   | 71        |
| Stemizer(Low Temperature Flasina, Steam)             | 40        | Infusion Pump                                        | 71        |
|                                                      |           | laparoscopic instrument                              | 73        |
| 3. LABORATORY & CLINICAL EQUIPMENT                   | 51        | Laparoscopy System                                   | 73        |
| Adipose Derived Tissue Stem Cell Separator           | 52        | Nebulizer                                            | 74        |
| Auto Slide Stainer                                   | 52        | PAP Unit                                             | 74        |
| Automatic Immuno Analyzer                            | 52        | RF Electrode Jet-Tip                                 | 75        |
| Blood Collector                                      | 53        | RF Generator                                         | 75        |
| Blood Glucose Monitoring System                      | 53        | Surgical Implant for SUI(TOT)                        | 76        |
| Laboratory Automation System                         | 54        | Trocar / Clip                                        | 76        |
| Pharmacy Refrigerator                                | 55        | Trocar(Laparoscopic)/Laparoscopic Specimen           |           |
| Ultra Low Temperature(ULT) Freezer                   | 55        | Retrieval Bag                                        | 76        |
| Universal Molecular Diagnostics System               | 56        |                                                      |           |
|                                                      |           | 7. ENT APPARATUS                                     | 78        |
| 4. Diagnostic Tests                                  | 57        | E.N.T Unit (Chair)                                   | 79        |
| Clinical Chemistry                                   | 58        | E.N.T Endoscopic Device                              | 79        |
| Genetic Testing, Molcular Diagnostics                | 58        | Hearing Aid                                          | 80        |
| Immunochemistry Testing, Immunology Testing          | 59        |                                                      |           |
| PRP Kit                                              | 60        |                                                      |           |