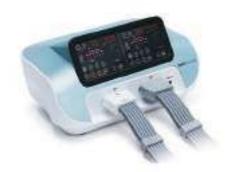

DTS-3000

The Pneumatic Tourniquet System

### **Features**

- + 2 channels for two extremities
- + Graphic 7' TFT LCD screen
- + Operation recording
- + Automatic Individual Occlusion Pressure
- + Self Diagnosis calibration
- + Safety alarm system
- + Built-in battery: At least 6hours
- + Max pressure: 20~700mmHg
- + Time range: 5~240 Min.