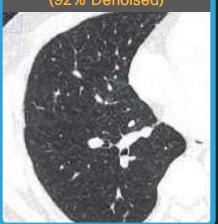

### ClariCT.AI

Noise: 11 HU (92% Denoised)

Lung details are revealed after ClariCT.AI that were not discernable in both FBP and IR images.