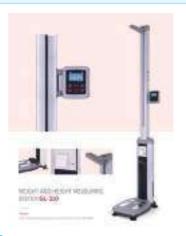

#### Weight and Height Measuring Device(BMI)

#### G-Tech International

Tel: +82-31-852-4070 Fax: +82-31-852-4656

E-mail: colee@gtech21.net

www.gtech21.net

#### **GL-310**

Weight and Height Measuring Device automatically measures the height and weight of a person who get on the platform of the product, and provides information on height, weight and BMI.