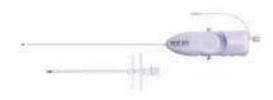

### **Product**

Implantable Chemo Port (Human Port)

Peripherally Inserted Central Catheter (Human Catheter)

Double Lumen Endobronchial Tube (Human Broncho)

#### **Feature**

**Implantable Chemo Port (Human Port)** is indicated for patient requiring repeated chemotherapy, and for patient requiring antibiotics, antiviral drugs and T.P.N.

**Peripherally Inserted Central Catheter (Human Catheter)** is for 1) Premature babies and neonates, 2) Total parenteral nutrition, administration of medication, 3) Radiopaque catheter with marking every centimeter.

**Double Lumen Endobronchial Tube (Human Broncho)** is the silicone double lumen endobronchial tube which is for the airway management of surgical patients to perform one-lung ventilation.

· Implantable Chemo Port (Human Port)

 Peripherally Inserted Central Catheter (Human Catheter)

 Double Lumen Endobronchial Tube (Human Broncho)