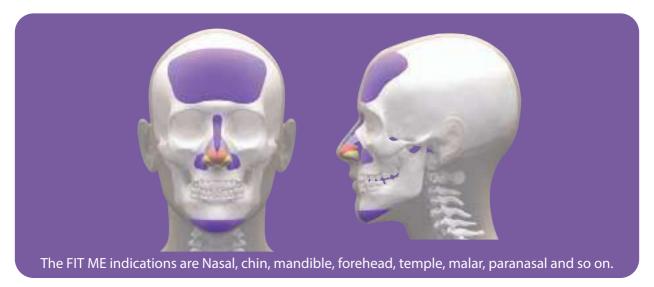

## 100% Customized silicone implant. Design your face and make it come true. Unique implant for you.

FIT ME is a customized silicone implant based on the patient's CT data which is designed to fit the affected area perfectly.

- + FIT ME is possible to design implant volume and size most suitable for patients.
- + FIT ME is premium high quality silicone implant made in Korea.
- + FIT ME is no limit for size and design
- + Fast service

Ready-made Nasal

FIT ME Nasal

Ready-made Chin

FIT ME Chin

Contact: +82-2-466-1188

E-mail: keosan@ekeosan.com

**2021 3.** 18 - 21 COEX, Seoul

36th Korea International Medical & Hospital Equipment Show