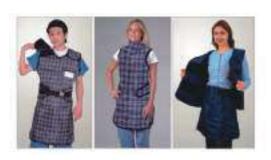

### Lead-free

Tru-Lite contains lead-free shielding material made from tungsten and other metals.

### Lighter

It is around 20.4% lighter than conventional lead composite apron in the same attenuation rate.

### Greener

Tru-Lite aprons are recyclable, safe for non-hazardous disposal, and suitable for operators in long imaging procedures.

made in korea

### LEAD-FREE

### Styles

Front Shield

X-Type Shield

Front & Back Shield

Vest & Skirt

Colors