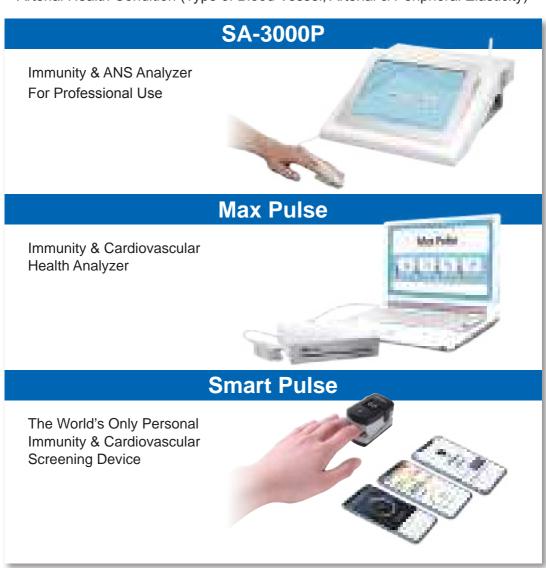

#### **Autonomic Nerve System Analyzer**

#### Medicore Co., Ltd.

Tel: +82-2-2056-2681 Fax: +82-2-2056-1948

E-mail: damon@medi-core.com

www.medi-core.com

#### **SA-3000P**

The SA-3000P provides measurements using Heart Rate Variability & Accelerated Plethysmography to access overall Cardiovascular health and Autonomic Nervous System function. It is very useful tool in assisting health-care practitioners in the early detection of cardiovascular related issues.