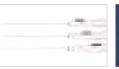

# MagiCath<sub>II</sub>

**Safety I.V. Catheter** 

- 1. Convenient Cover
  Release with one-hand technique.
  - 2. High Class Forming Technology
  - 3. Convenient Flashback Range
  - **4. MagiGrip**Provides stable grip and accurate venipunture.
  - 5. Shield-lock Needle encasement system into shield ensures anti-blood exposure.
  - 6. Safety Inner
    Keep the needle after safety acivation.

For you and your patients, Safety I.V. Catheter

Safety I.V. Catheter's Features & Benefits

### Safety with gravity

Its patented design features automatic safety.

#### Shield-lock

Needle encasement system into shield ensures anti-blood exposure.

#### **Ergonomic structure**

MagiCath | | design provides stable grip and accurate venipuncture.

#### Simple

MagiCath | | simple design guarantees easy and quick procedure.