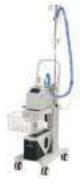

### MTV1000 Ventilator

Fully Featured Portable Ventilator

### Before ICU, In non-intubated Patients

HFNC (O2 Stream mode) 15 ~ 60 L/min CPAP (Spont mode) 0 ~ 50 cmH2O

**BiPAP** 0 ~ 60 cmH2O (PEEP+PSV < 100cmH2O)

### In ICU, **Intubated Patients**

PRVC, PRVC-SIMV, V-ACV V-SIMV, PACV, P-SIMV, AUTO

Tidal Volume 50~2500 mL

Inspiratory Pressure 5~80cmH2O (PEEP+Pins < 100cmH2O)

Respiratory rate 0~120BPM

FiO2 21~100%