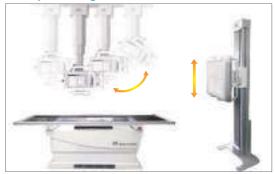

- High Recruitability

#### In ICU, Intubated patient

[Type1 Patient]

- PEEP levels should be kept lower in patients with high pulmonary compliance
- Tidal volume thresholds should not be limited at 6 ml/kg
- Respiratory rate should not exceed 20 breaths/min
- Patients should be left "quiet"; avoiding doing too much is of higher benefit than intervening at any cost.

[Type2 Patient]

Standard treatment for severe ARDS should be applied (Lower tidal volume, Prone positioning and relatively high PEEP)





## **INNOVISION EXII** ELIN-T5

Digital Radiography System Elin-T5



#### **Flat-Panel Detector**

- 17" X 17" Flat-Panel Detector - 14" X 17" Portable Detector - 14" X 17" Wireless Detector

#### Auto-stitching Images for Whole spine and Long Leg



#### **Auto-positioning Function**



#### **Elui Software**

















# TOP Medical Imaging Solution Providers

JPI Healthcare Solutions was selected as a "Top Medical Imaging Solutions Providers of 2020" in "Healthcare Tech" magazine, which is one of the influential & renowned magazine in US.

### Digital Upgrade Solution



Clear Vision REF series

**ExamVue DR** 

ExamVueDR is an ideal solution for a clinic looking to upgrade its analog x-ray system to digital. JPI offers a full range of attractively priced digital detectors, from high quality CsI flat panels to new technology IGZO Panel.

### X-ray Grids



- **Grid 1000** (Aluminum Interspaced)
- ▶ Most popular and cost effective solution
- **Grid 2100** (Carbon Graphite Interspaced)
- ► Specialty solution for mammography, digital breast tomosynthesis & FPD base