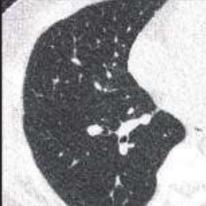

**Double Lumen Endobronchial Tube (Human Broncho)** is the silicone double lumen endobronchial tube which is for the airway management of surgical patients to perform one-lung ventilation.



· Implantable Chemo Port (Human Port)



 Peripherally Inserted Central Catheter (Human Catheter)



 Double Lumen Endobronchial Tube (Human Broncho)





## ClariCT.Al

WORLD's 1st Ultra-Low-Dose

Al CT Image Denoising Solution

Experience the Unprecedented Image Clarity for Ultra-Low-Dose CT Scans

- Deep-Learned Clarity Engine clears strong quantum noises
- Compatible with any CT scanners with DICOM Standard
- Assists users best practice in Ultra-Low-Dose CT imaging

120 kV 3 mAs (0.16 mSv) Ultra-Low-Dose

### 51 yrs M

#### FBP

Noise : 149 ни



### Model Based IR

Noise: 95 HU (36% Denoised)



### ClariCT.AI

Noise: 11 HU (92% Denoised)



Lung details are revealed after ClariCT.AI that were not discernable in both FBP and IR images.



## 100% Customized silicone implant. Design your face and make it come true. Unique implant for you.

FIT ME is a customized silicone implant based on the patient's CT data which is designed to fit the affected area perfectly.

- + FIT ME is possible to design implant volume and size most suitable for patients.
- + FIT ME is premium high quality silicone implant made in Korea.
- + FIT ME is no limit for size and design
- + Fast service















Ready-made Nasal

FIT ME Nasal

Ready-made Chin

FIT ME Chin

Contact: +82-2-466-1188

E-mail: keosan@ekeosan.com







**2021 3.** 18 - 21 COEX, Seoul

36th Korea International Medical & Hospital