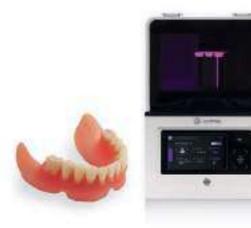

### IMD

IMD is the most sold 3D printer in Korea's dental field (surgical guide, denture, model, temporary tooth). In addition, it is possible to produce artificial eyes (prosthetic eyes) based on the results of the project performed with Severance Eye Hospital. If IMD is applied in this field, it is much cheaper (less than half) than the cost of making a conventional handcrafted method, and also the printed quality is excellent and the production volume is much higher (with a IMD, 50 pieces can be printed per day).