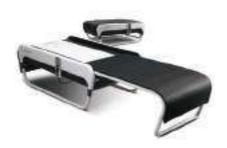

### Cryo.Thermo.Compression system

- + The CTC-7 ICELESS thermotherapy system is a device to minimize pain and helps earlier recovery.
- + Cold temperature: 6°C (42.8°F) ~ 15°C (59°F)
- + Heat temperature: 45 °C (113 °F)
- + Compression range: 0~75mmHg