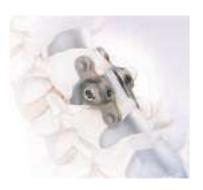

### NOVOMAX FUSION

"A new cage of the world"

Next to PEEK & Titanium → Osteo-active cage

- Novel cervical intervertebral cage composed of the BGS-7 bioactive glass-ceramic
- Promote bone fusion by forming Bone-like Apatite layer at the surface of the BGS-7 immediately after insertion
- · Secures fast and strong fusion
- Anatomically rounded endplate design
- Pyramid-type threads enable outstanding migration resistance
- Minimizes subsidence with large contact surface