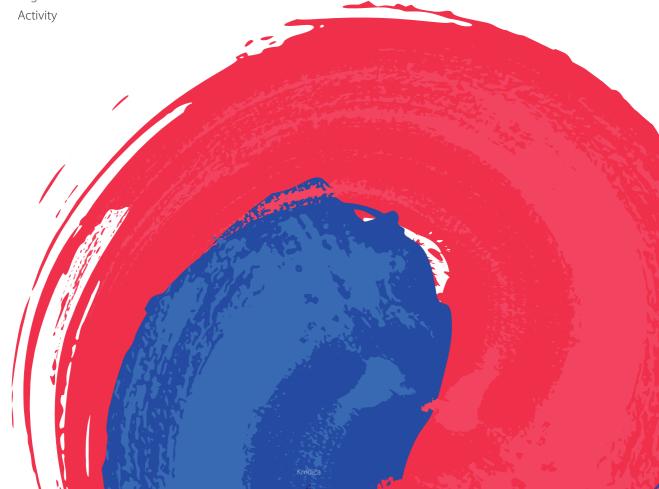

Source: World Medical Market Forecasts for 2019, BMI Espicom

The size of the Korean medical devices market was \$ 6.2 billion in 2019, growing by 14% compared to the previous year and 8.2% annually on the average since 2015. The ratio of high value added products such as Digital X-Rays, Laser Surgery Equipment, Medical Imaging Systems and Software have been increasing recently.

The main feature of Korean medical devices industry in 2019 was [Continuous growth of medical device production],

[High demand for high value added products] and [Increased trade deficit] due to the decline of export growth rate and the falling exchange rate.

### **Export and Import Trend**

The export and import of medical devices grew by 14.1% and 11.26%, respectively, in 2018 compared to 2017; trade deficit was decrease by 18% compared to 2017.

USA and China ranked 1st and 2nd in terms of importing Korean medical devices.