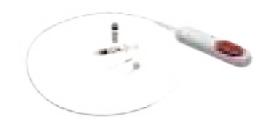

# MagiCath<sub>II</sub>

**Safety I.V. Catheter** 

- 1. Convenient Cover
  Release with one-hand technique.
  - 2. High Class Forming Technology
  - 3. Convenient Flashback Range
  - **4. MagiGrip**Provides stable grip and accurate venipunture.
  - 5. Shield-lock Needle encasement system into shield ensures anti-blood exposure.
  - 6. Safety Inner
    Keep the needle after safety acivation.

For you and your patients, Safety I.V. Catheter

Safety I.V. Catheter's Features & Benefits

### Safety with gravity

Its patented design features automatic safety.

#### Shield-lock

Needle encasement system into shield ensures anti-blood exposure.

#### **Ergonomic structure**

MagiCath | | design provides stable grip and accurate venipuncture.

#### Simple

MagiCath | | simple design guarantees easy and quick procedure.