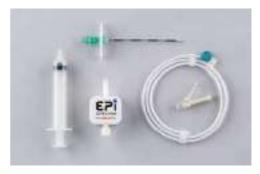

### **Product**

Implantable Chemo Port (Human Port)

Peripherally Inserted Central Catheter (Human Catheter)

Double Lumen Endobronchial Tube (Human Broncho)

#### **Feature**

**Implantable Chemo Port (Human Port)** is indicated for patient requiring repeated chemotherapy, and for patient requiring antibiotics, antiviral drugs and T.P.N.

**Peripherally Inserted Central Catheter (Human Catheter)** is for 1) Premature babies and neonates, 2) Total parenteral nutrition, administration of medication, 3) Radiopaque catheter with marking every centimeter.

**Double Lumen Endobronchial Tube (Human Broncho)** is the silicone double lumen endobronchial tube which is for the airway management of surgical patients to perform one-lung ventilation.

· Implantable Chemo Port (Human Port)