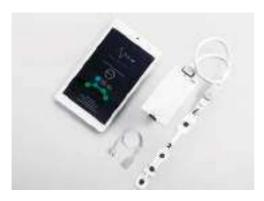

#### **Vital Signs Monitor**

#### **HEALTHRIAN**

Tel: +82-42-716-7179 Fax: +82-70-8266-8221

E-mail: sales@healthrian.com www.healthrian.com

#### wearECG12

Wearable ECG Holter Monitor wearECG12 is a wireless, small and light Holter monitor system offering real-time 12 channel ECG to check patient's cardiovascular system immediately with easily applicable electrode.