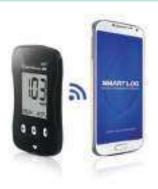

#### **Blood Glucose Monitoring System**

#### CareSens N NFC

- Specifications  $-0.5\mu$  / 5 seconds
- 20-600 mg/dL(1.1-33.3 mmol/L)
- 500 test result memory
- $-93 \times 47 \times 15 \text{ mm}$
- NFC function is available in NFC reader built-in smartphone