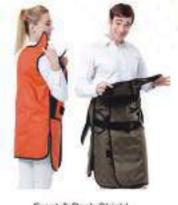

### Lead-free

Tru-Lite contains lead-free shielding material made from tungsten and other metals.

### Lighter

It is around 20.4% lighter than conventional lead composite apron in the same attenuation rate.

### Greener

Tru-Lite aprons are recyclable, safe for non-hazardous disposal, and suitable for operators in long imaging procedures.

made in korea

### LEAD-FREE

### Styles

Front Shield

X-Type Shield

Front & Back Shield

Vest & Skirt

Colors