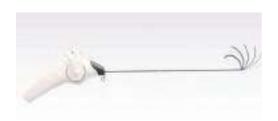

### **Product**

Implantable Chemo Port (Human Port)

Peripherally Inserted Central Catheter (Human Catheter)

Double Lumen Endobronchial Tube (Human Broncho)

#### **Feature**

**Implantable Chemo Port (Human Port)** is indicated for patient requiring repeated chemotherapy, and for patient requiring antibiotics, antiviral drugs and T.P.N.

**Peripherally Inserted Central Catheter (Human Catheter)** is for 1) Premature babies and neonates, 2) Total parenteral nutrition, administration of medication, 3) Radiopaque catheter with marking every centimeter.

**Double Lumen Endobronchial Tube (Human Broncho)** is the silicone double lumen endobronchial tube which is for the airway management of surgical patients to perform one-lung ventilation.

· Implantable Chemo Port (Human Port)