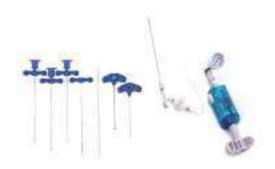

# MagiCath<sub>II</sub>

**Safety I.V. Catheter** 

- 1. Convenient Cover
  Release with one-hand technique.
  - 2. High Class Forming Technology
  - 3. Convenient Flashback Range
  - **4. MagiGrip**Provides stable grip and accurate venipunture.
  - 5. Shield-lock Needle encasement system into shield ensures anti-blood exposure.
  - 6. Safety Inner
    Keep the needle after safety acivation.

For you and your patients, Safety I.V. Catheter

Safety I.V. Catheter's Features & Benefits

### Safety with gravity

Its patented design features automatic safety.

#### Shield-lock

Needle encasement system into shield ensures anti-blood exposure.

#### **Ergonomic structure**

MagiCath | | design provides stable grip and accurate venipuncture.

#### Simple

MagiCath | | simple design guarantees easy and quick procedure.