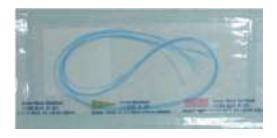

### **Product**

Implantable Chemo Port (Human Port)

Peripherally Inserted Central Catheter (Human Catheter)

Double Lumen Endobronchial Tube (Human Broncho)

#### **Feature**

**Implantable Chemo Port (Human Port)** is indicated for patient requiring repeated chemotherapy, and for patient requiring antibiotics, antiviral drugs and T.P.N.

**Peripherally Inserted Central Catheter (Human Catheter)** is for 1) Premature babies and neonates, 2) Total parenteral nutrition, administration of medication, 3) Radiopaque catheter with marking every centimeter.

**Double Lumen Endobronchial Tube (Human Broncho)** is the silicone double lumen endobronchial tube which is for the airway management of surgical patients to perform one-lung ventilation.

· Implantable Chemo Port (Human Port)

 Peripherally Inserted Central Catheter (Human Catheter)

 Double Lumen Endobronchial Tube (Human Broncho)