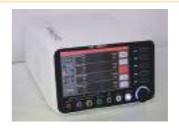

#### **Features**

- + 7inch Full touch LCD
- + Individual user interface ID
- + Recording function
- + Auto Refilling Time
- + Manual Time Setting
- + System setting
- + Auto firmware download
- + Adjustable bed hanger