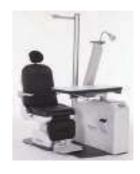

### NOVOMAX FUSION

"A new cage of the world"

Next to PEEK & Titanium → Osteo-active cage

- Novel cervical intervertebral cage composed of the BGS-7 bioactive glass-ceramic
- Promote bone fusion by forming Bone-like Apatite layer at the surface of the BGS-7 immediately after insertion
- · Secures fast and strong fusion
- Anatomically rounded endplate design
- Pyramid-type threads enable outstanding migration resistance
- Minimizes subsidence with large contact surface