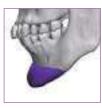

## 100% Customized silicone implant. Design your face and make it come true. Unique implant for you.

FIT ME is a customized silicone implant based on the patient's CT data which is designed to fit the affected area perfectly.

- + FIT ME is possible to design implant volume and size most suitable for patients.
- + FIT ME is premium high quality silicone implant made in Korea.
- + FIT ME is no limit for size and design
- + Fast service

Ready-made Nasal

FIT ME Nasal

Ready-made Chin

FIT ME Chin

Contact: +82-2-466-1188

E-mail: keosan@ekeosan.com

**2021 3.** 18 - 21 COEX, Seoul

36th Korea International Medical & Hospital Equipment Show