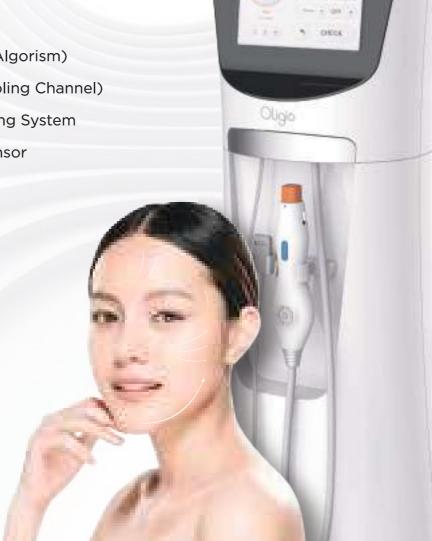

## The New Absolute RF Device Anti-aging Solution for Lifting and Tightening

# Oligio

### Safe & Effective

OSCA™
 (Optimal Shot Control Algorism)

C.C.C™(Customized Cooling Channel)

Skin Impedance Checking System

• Skin Temp. Tracking Sensor

• Pressure Sensor

### **Painless**

 Contact Cooling & Vibration System

### Maximum ROI

 No Time Limit (Face / Eye Tips)

0.0000