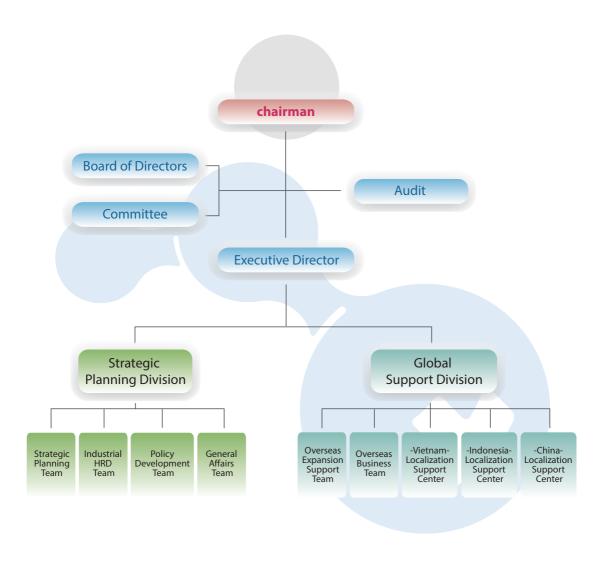

### History of **KMDICA**

| Oct. 1979 | Established with member companies                                                                                                                                   |
|-----------|---------------------------------------------------------------------------------------------------------------------------------------------------------------------|
| Jan. 1983 | Qualified for international trading services                                                                                                                        |
| Jul. 1986 | Commissioned for recommendation service of medical instruments and devices to be imported Merged Korea Medical Device Industry Corporation                          |
| Jul. 1992 | Commissioned to monitor the medical instruments manufacturers based on Pharmaceutical Affairs Compliances                                                           |
| Jul. 1993 | Recommended as an organization to foster production and promotion of small domestic medical device manufacturers                                                    |
| Nov. 1994 | Commissioned to register and recommend local companies whose employees can replace their military service by working at the companies for a certain period of time. |
| Jan. 1995 | Organization of presentation seminar on automatization of small & medium companies                                                                                  |
| Apr. 1997 | Got A Prize of The Superiority Group from Korea Federation of Small and Medium Business(KFSB)                                                                       |
| Nov. 1997 | Support the Medical Engineering Prize of Korean Medical & Biological Engineering Association                                                                        |
| Feb. 2000 | Released Medical Devices News                                                                                                                                       |
| Mar. 2002 | Participated Overseas Medical Exhibition (UAE, China, Singapore, Germany, Brazil)                                                                                   |
| May. 2005 | Got a Prize of the superiority Group from presidential citation                                                                                                     |
| May. 2008 | Commissioned over the system of tariff reduction from Ministry For Health Welfare And Family Affairs                                                                |
| May. 2010 | Assist administration for designate 'World Class Product' (Medical Equipment) of Korea'                                                                             |
| May. 2011 | Signed MOU with Rosmedprom(Union of Russian Medical Companies)                                                                                                      |
| Feb. 2012 | Succesful host of 28th KIMES (KOREA International Medical Equipment Show)                                                                                           |
| Feb. 2012 | Jai-Hwa, Lee was elected new chairman of KMDICA                                                                                                                     |
| Oct. 2013 | Nominated as Center for Supporting Korea Medical Devices and opened centers in Indonesia & Vietnam                                                                  |
| Dec. 2014 | Enforcement of the maintenance project of Dok Nong General Hospital in Vietnam                                                                                      |
| Oct. 2015 | KMDICA signed the MOU with University of Pittsburgh                                                                                                                 |
| Dec. 2016 | Nominated as Center for Supporting Korea Medical Devices and opened centers in china                                                                                |
| Oct. 2017 | Korean Medical Devices Exhibition held at Korean Military Medicine Association                                                                                      |
| Oct. 2018 | Signed MOU with Aspaki(Asosiasi Produsen Alat Kesehatan Indonesia)                                                                                                  |
| Nov. 2018 | Signed MOU with EMDDA(European Medical Device Distributors Alliance)                                                                                                |

### General organization

- Chairman: Jae-wha, Lee
- Total number of member coompanies: 638
- Membership qualification : manufacturer of medical instruments and devices approvedby Korea Food & Drug Administration

### Management Planning

- Korea Medical Devices Industrial Cooperative Association(KMDICA)'s process of defining its strategy, or direction, and making decisions on allocating its resources to pursue this strategy.

### **Strategic Planning Team**

- Determine the direction of the organization

### **General Affair Team**

- Accounting and routine office duties
- General meeting, board meeting and individual section committee sessions
- Membership administration, industry statistics management

### **Domestic Business Division**

#### **Industrial HRD Team**

- Secretariat of Sector Council(S.C)
- Official education institution for the licensing procedure for export, standard Quality control to the manufacturer through education.
- Curriculum development through job analysis and demand survey in the medical device industry.
- Publishes a newsletter of KMDICA news, or government policy, or interviews, etc.

### **Member Support Team**

- Ministry of Food and Drug Safety, Health Insurance Review and Assessment Service related work.
- Support for standard activities such as establishment and revision of national standards in the medical product field.

### **Research&Development Team**

- Domestic and international medical device market research.
- Project for supporting the Comparison clinical test and performance evaluation.

### **Overseas Business Division**

### **Overseas Business Team**

- Import terms and conditions review and confirming reduced competitiveness of the domestic manufacturing resulting from exemption of import tax on academic and research goods
- Special tasks unassociated with other divisions
- Industrial promotion related work

### **Overseas Expansion Support Team**

- Expansion of the locally produced medical equipment supply based on exhibitions, promotions, etc.
- Business planning and budgeting
- Cooperation with Economic Development Cooperation Fund(EDCF)

### **Localization Support Center**

#### vietnam, indonesia, china

- Supporting Korean medical devices to enter overseas market
- Support for Korean medical devices, medical equipment import license acquisition
- Post-management support for Korean medical devices