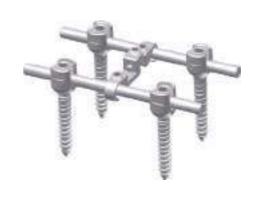

### NOVOMAX FUSION

"A new cage of the world"

Next to PEEK & Titanium → Osteo-active cage

- Novel cervical intervertebral cage composed of the BGS-7 bioactive glass-ceramic
- Promote bone fusion by forming Bone-like Apatite layer at the surface of the BGS-7 immediately after insertion
- · Secures fast and strong fusion
- Anatomically rounded endplate design
- Pyramid-type threads enable outstanding migration resistance
- Minimizes subsidence with large contact surface