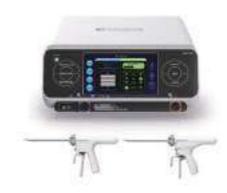

### **Features**

- Multi-purpose generators - Various modalities on a single device
- · User friendly touch screen interface
- · Various preloaded treatment algorithms
- · Multiple channels for needle switching
- Patented electrodes for large spherical ablations

### **Applications**

- · Liver RFA
- Lung RFA
- · Renal Cancer RFA
- Bone Tumor RFA
- · Osteoid Osteoma RFA

- · Thyroid RFA
- · Varicose Vein RFA
- Myolysis RFA
- Endometrial Ablation
- Bloodless Liver Resection
- · Automatic & Semi-Automatic **Biopsy Guns**
- · Guiding Systems for Biopsy & RFA
- · RF Snoring Treatment
- · RF Pain Management