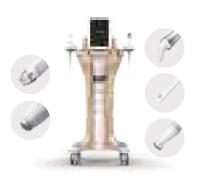

#### **Features**

- + 7inch Full touch LCD
- + Individual user interface ID
- + Recording function
- + Auto Refilling Time
- + Manual Time Setting
- + System setting
- + Auto firmware download
- + Adjustable bed hanger

DTS-3000

The Pneumatic Tourniquet System

### **Features**

- + 2 channels for two extremities
- + Graphic 7' TFT LCD screen
- + Operation recording
- + Automatic Individual Occlusion Pressure
- + Self Diagnosis calibration
- + Safety alarm system
- + Built-in battery: At least 6hours
- + Max pressure: 20~700mmHg
- + Time range: 5~240 Min.