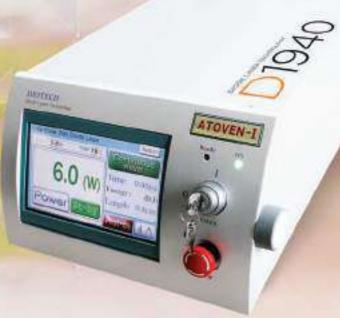

### ATOVEN Diode Laser 1940nm 12W 1470nm 15W

Automatic fiber Pulling Device Hands Free opration

**Endovenouse Treatment for Laser** 

Endovenouse Treatment for **3Ring Laser Fiber** 

세계 최초 개발 특허 출원중