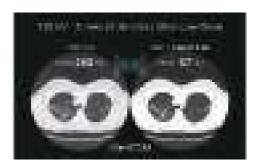

## ClariCT.Al

WORLD's 1st Ultra-Low-Dose

Al CT Image Denoising Solution

Experience the Unprecedented Image Clarity for Ultra-Low-Dose CT Scans

- Deep-Learned Clarity Engine clears strong quantum noises
- Compatible with any CT scanners with DICOM Standard
- Assists users best practice in Ultra-Low-Dose CT imaging

120 kV 3 mAs (0.16 mSv) Ultra-Low-Dose

### 51 yrs M

#### FBP

Noise : 149 ни

### Model Based IR

Noise: 95 HU (36% Denoised)

### ClariCT.AI

Noise: 11 HU (92% Denoised)

Lung details are revealed after ClariCT.AI that were not discernable in both FBP and IR images.