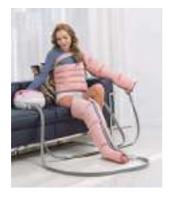

### Lympha-Flow

Lympha-Flow is a Sequential Compression System that is effective for venous and lymphatic dysfunction (edema) and drainges stagnant dema with various sleeves like Arm chest sleeve, Leg sleeve, Arm sleeve, Center body sleeves.

ARM / CHEST (AC) sleeve after breast cancer surgery