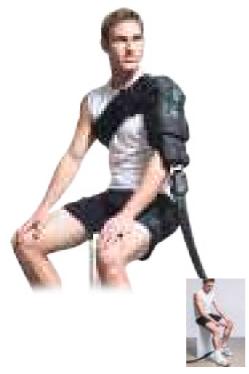

### Lympha-Flow

Lympha-Flow is a Sequential Compression System that is effective for venous and lymphatic dysfunction (edema) and drainges stagnant dema with various sleeves like Arm chest sleeve, Leg sleeve, Arm sleeve, Center body sleeves.

ARM / CHEST (AC) sleeve after breast cancer surgery