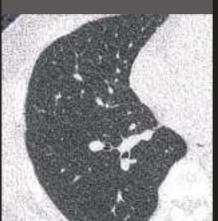

Radiopaque catheter with marking every centimeter.

**Double Lumen Endobronchial Tube (Human Broncho)** is the silicone double lumen endobronchial tube which is for the airway management of surgical patients to perform one-lung ventilation.



· Implantable Chemo Port (Human Port)



 Peripherally Inserted Central Catheter (Human Catheter)



 Double Lumen Endobronchial Tube (Human Broncho)





## ClariCT.Al

WORLD's 1st Ultra-Low-Dose

Al CT Image Denoising Solution

Experience the Unprecedented Image Clarity for Ultra-Low-Dose CT Scans

- Deep-Learned Clarity Engine clears strong quantum noises
- Compatible with any CT scanners with DICOM Standard
- Assists users best practice in Ultra-Low-Dose CT imaging

120 kV 3 mAs (0.16 mSv) Ultra-Low-Dose

### 51 yrs M

#### FBP

Noise : 149 ни



### Model Based IR

Noise: 95 HU (36% Denoised)



### ClariCT.AI

Noise: 11 HU (92% Denoised)



Lung details are revealed after ClariCT.AI that were not discernable in both FBP and IR images.



## 100% Customized silicone implant. Design your face and make it come true. Unique implant for you.

FIT ME is a customized silicone implant based on the patient's CT data which is designed to fit the affected area perfectly.

- + FIT ME is possible to design implant volume and size most suitable for patients.
- + FIT ME is premium high quality silicone implant made in Korea.
- + FIT ME is no limit for size and design
- + Fast service















Ready-made Nasal

FIT ME Nasal

Ready-made Chin

FIT ME Chin

Contact: +82-2-466-1188

E-mail: keosan@ekeosan.com







**2021 3.** 18 - 21 COEX,