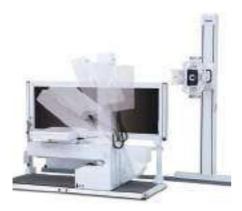

## **INNOVISION EXII** ELIN-T5

Digital Radiography System Elin-T5

#### **Flat-Panel Detector**

- 17" X 17" Flat-Panel Detector - 14" X 17" Portable Detector - 14" X 17" Wireless Detector

#### Auto-stitching Images for Whole spine and Long Leg

#### **Auto-positioning Function**

#### **Elui Software**