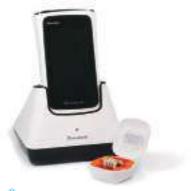

#### **Bladder Volume Measurement System**

#### Mcube Technology Co., Ltd.

Tel:+82-2-3421-7780 Fax:+82-2-3421-7076

E-mail: mcube@mcubetech.co.kr

www.mcubetech.co.kr

#### BioCon-1100

CUBEScan™ Bladder Scanner is 3D ultrasound scanner to measure the bladder volume with live image.

- Pre-scan & Bladderpoint™
- ±7.5% accuracy
- OS
- Wi-Fi transfer
- Cyber security