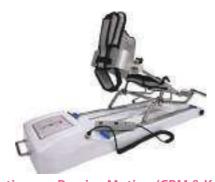

## V PHYSIOTHERAPY APPARATUS

| Air Compressible Limb Therapy System | 62 |
|--------------------------------------|----|
| Automatic Thermal Massager           | 63 |
| Cough Stimulating Device             | 64 |
| Electric Tap Massager                | 64 |
| Heating pad system                   | 64 |