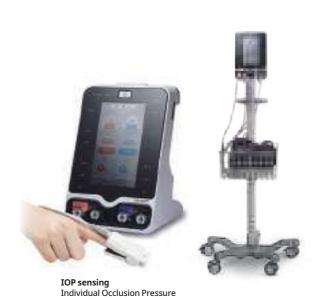

### **Features**

- + 2 channels for two extremities
- + Graphic 7' TFT LCD screen
- + Operation recording
- + Automatic Individual Occlusion Pressure
- + Self Diagnosis calibration
- + Safety alarm system
- + Built-in battery: At least 6hours
- + Max pressure: 20~700mmHg
- + Time range: 5~240 Min.