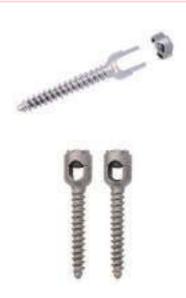

#### Before ICU, in non-intubated patients

HFNC and NIV are the first-line treatment when an overwhelming number of patients come to a hospital. These interventions, often applied outside the ICU in emergency rooms or in other medicine wards, usually improve blood oxygenation. A key aspect of care, however, should be the assessment of respiratory drive and the inspiratory efforts. The ideal indicator would be the measurement of the esophageal pressure swings. If impossible, the clinical signs of inspiratory efforts should be carefully scrutinized. If respiratory distress is present, endotracheal intubation should be strongly considered to avoid/limit the transition from type 1 to type 2 by self-induced lung injury.

#### TYPE 2 (TYPE "H")

- High Elastance
- High Right-to-left shunt
- High Lung weight
- High Recruitability

#### **Flat-Panel Detector**

- 17" X 17" Flat-Panel Detector - 14" X 17" Portable Detector - 14" X 17" Wireless Detector

#### Auto-stitching Images for Whole spine and Long Leg