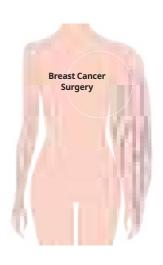

### Lympha-Flow

Lympha-Flow is a Sequential Compression System that is effective for venous and lymphatic dysfunction (edema) and drainges stagnant dema with various sleeves like Arm chest sleeve, Leg sleeve, Arm sleeve, Center body sleeves.

ARM / CHEST (AC) sleeve after breast cancer surgery