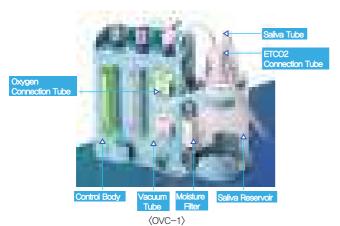

### Oxygen Vacuum Controller with Endo Mouthpiece

(Horizon Type)

⟨Lipice koyo-1⟩