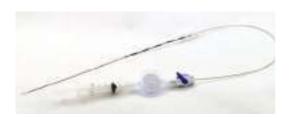

### **Product**

Implantable Chemo Port (Human Port)

Peripherally Inserted Central Catheter (Human Catheter)

Double Lumen Endobronchial Tube (Human Broncho)

#### **Feature**

**Implantable Chemo Port (Human Port)** is indicated for patient requiring repeated chemotherapy, and for patient requiring antibiotics, antiviral drugs and T.P.N.

**Peripherally Inserted Central Catheter (Human Catheter)** is for 1) Premature babies and neonates, 2) Total parenteral nutrition, administration of medication, 3) Radiopaque catheter with marking every centimeter.

**Double Lumen Endobronchial Tube (Human Broncho)** is the silicone double lumen endobronchial tube which is for the airway management of surgical patients to perform one-lung ventilation.

· Implantable Chemo Port (Human Port)

 Peripherally Inserted Central Catheter (Human Catheter)

 Double Lumen Endobronchial Tube (Human Broncho)