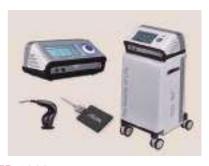

#### **Features**

- + 7inch Full touch LCD
- + Individual user interface ID
- + Recording function
- + Auto Refilling Time
- + Manual Time Setting
- + System setting
- + Auto firmware download
- + Adjustable bed hanger

DTS-3000

The Pneumatic Tourniquet System

### **Features**

- + 2 channels for two extremities
- + Graphic 7' TFT LCD screen
- + Operation recording
- + Automatic Individual Occlusion Pressure
- + Self Diagnosis calibration
- + Safety alarm system
- + Built-in battery: At least 6hours
- + Max pressure: 20~700mmHg
- + Time range: 5~240 Min.