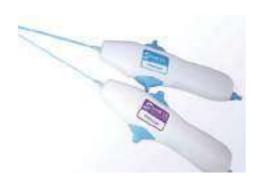

### **Product**

Implantable Chemo Port (Human Port)

Peripherally Inserted Central Catheter (Human Catheter)

Double Lumen Endobronchial Tube (Human Broncho)

#### **Feature**

**Implantable Chemo Port (Human Port)** is indicated for patient requiring repeated chemotherapy, and for patient requiring antibiotics, antiviral drugs and T.P.N.

**Peripherally Inserted Central Catheter (Human Catheter)** is for 1) Premature babies and neonates, 2) Total parenteral nutrition, administration of medication, 3) Radiopaque catheter with marking every centimeter.

**Double Lumen Endobronchial Tube (Human Broncho)** is the silicone double lumen endobronchial tube which is for the airway management of surgical patients to perform one-lung ventilation.

· Implantable Chemo Port (Human Port)

 Peripherally Inserted Central Catheter (Human Catheter)

 Double Lumen Endobronchial Tube (Human Broncho)