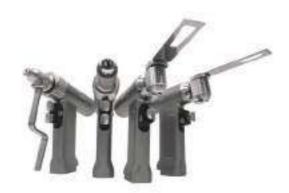

# MagiCath<sub>II</sub>

**Safety I.V. Catheter** 

- 1. Convenient Cover
  Release with one-hand technique.
  - 2. High Class Forming Technology
  - 3. Convenient Flashback Range
  - **4. MagiGrip**Provides stable grip and accurate venipunture.
  - 5. Shield-lock Needle encasement system into shield ensures anti-blood exposure.
  - 6. Safety Inner
    Keep the needle after safety acivation.

For you and your patients, Safety I.V. Catheter

Safety I.V. Catheter's Features & Benefits

### Safety with gravity

Its patented design features automatic safety.

#### Shield-lock

Needle encasement system into shield ensures anti-blood exposure.

#### **Ergonomic structure**

MagiCath | | design provides stable grip and accurate venipuncture.

#### Simple

MagiCath | | simple design guarantees easy and quick procedure.