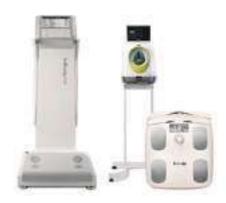

#### **Body Composition Analyzer**

#### InBody Co., Ltd.

Tel: +82-2-501-3939 Fax: +82-2-578-2716

E-mail:info@inbody.com www.inbody.com

#### InBody 770, BPBIO 750, InBody Dial

- (1) InBody 770 : Professional Body Composition Analyzer
- (2) BPBIO 750: Blood Pressure Monitor
- (3) InBody Dial: Home-use Body Composition Analyzer