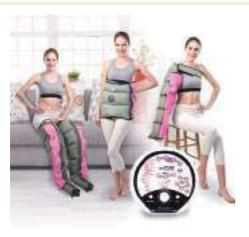

### Lympha-Flow

Lympha-Flow is a Sequential Compression System that is effective for venous and lymphatic dysfunction (edema) and drainges stagnant dema with various sleeves like Arm chest sleeve, Leg sleeve, Arm sleeve, Center body sleeves.

ARM / CHEST (AC) sleeve after breast cancer surgery