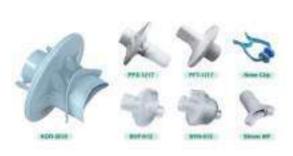

### **Pulmonary Function Test Filter**

⟨PFT-1217⟩

(NC-1217)

### **Respirator Filter**

Prevent cross infection and secondary infection

Anesthesia M/C Respirator Pulmonary Function Test
Other Breathing

#### **Respiration Filter & PFT Filter**

The respiratory filters are compact, ultra-thin, easy to transport, handle, and energy-efficient products. The lung function test filter applies anatomical oral structure to the lips, so it is easy to use and protects the lips from external shocks.