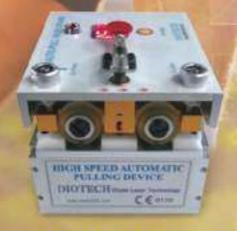

### ATOVEN Diode Laser 1940nm 12W 1470nm 15W

Automatic fiber Pulling Device Hands Free opration

**Endovenouse Treatment for Laser** 

Endovenouse Treatment for **3Ring Laser Fiber** 

세계 최초 개발 특허 출원중