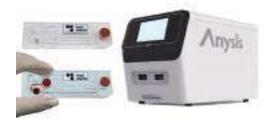

#### RheoMeditech Inc.

Tel: +82-2-537-5111 Fax: +82-2-537-5103 E-mail: rheomeditech@gmail.com / info@any-sis.com

www.any-sis.com

#### **ANYSIS**

ANYSIS: Platelet Function Tests in less than 5 minutes.

- Preoperative bleeding risk test and congenital hemostatic disorder test / Thrombosis
- Anti-platelet Therapy Response Test; such as Aspirin (Collagen/ADP, Collagen/Epinephrine, Aspirin, P2Y12, TEG)
- Whole blood 200uL/test
- Test Time: 5minutes/test