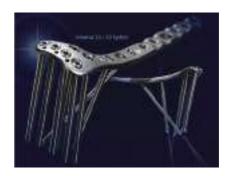

### NOVOMAX FUSION

"A new cage of the world"

Next to PEEK & Titanium → Osteo-active cage

- Novel cervical intervertebral cage composed of the BGS-7 bioactive glass-ceramic
- Promote bone fusion by forming Bone-like Apatite layer at the surface of the BGS-7 immediately after insertion
- · Secures fast and strong fusion
- Anatomically rounded endplate design
- Pyramid-type threads enable outstanding migration resistance
- Minimizes subsidence with large contact surface