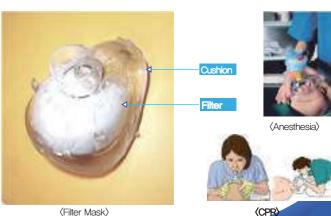

### **Pulmonary Function Test Filter**

⟨PFT-1217⟩

(NC-1217)

### **Respirator Filter**

Prevent cross infection and secondary infection

Anesthesia M/C Respirator Pulmonary Function Test
Other Breathing

### Bacteria/Virus Filter Mask

(CPR)

Medicla Standard is one of leading companies for PACS and has competitive sales and service teams in Korea.

We have 1,700 customers around the world and have a excellent software department in compliance with Telemedicine and Teleradiology requirement such as DICOM, HL7 and IHE.