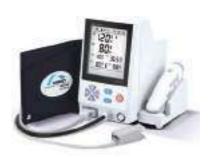

#### **Vital Signs Monitor**

#### **HEALTHRIAN**

Tel: +82-42-716-7179 Fax: +82-70-8266-8221

E-mail: sales@healthrian.com www.healthrian.com

#### wearECG12

Wearable ECG Holter Monitor wearECG12 is a wireless, small and light Holter monitor system offering real-time 12 channel ECG to check patient's cardiovascular system immediately with easily applicable electrode.