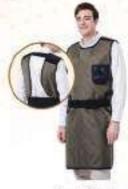

### Lead-free

Tru-Lite contains lead-free shielding material made from tungsten and other metals.

### Lighter

It is around 20.4% lighter than conventional lead composite apron in the same attenuation rate.

### Greener

Tru-Lite aprons are recyclable, safe for non-hazardous disposal, and suitable for operators in long imaging procedures.

made in korea

### LEAD-FREE

### Styles

Front Shield

X-Type Shield

Front & Back Shield

Vest & Skirt

Colors