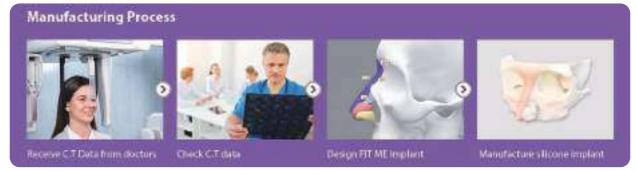

## 100% Customized silicone implant. Design your face and make it come true. Unique implant for you.

FIT ME is a customized silicone implant based on the patient's CT data which is designed to fit the affected area perfectly.

- + FIT ME is possible to design implant volume and size most suitable for patients.
- + FIT ME is premium high quality silicone implant made in Korea.
- + FIT ME is no limit for size and design
- + Fast service

Ready-made Nasal

FIT ME Nasal

Ready-made Chin

FIT ME Chin

Contact: +82-2-466-1188

E-mail: keosan@ekeosan.com

**2021 3.** 18 - 21 COEX, Seoul

36th Korea International Medical & Hospital Equipment Show