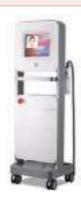

#### **Features**

- + 7inch Full touch LCD
- + Individual user interface ID
- + Recording function
- + Auto Refilling Time
- + Manual Time Setting
- + System setting
- + Auto firmware download
- + Adjustable bed hanger

DTS-3000

The Pneumatic Tourniquet System

### **Features**

- + 2 channels for two extremities
- + Graphic 7' TFT LCD screen
- + Operation recording
- + Automatic Individual Occlusion Pressure
- + Self Diagnosis calibration
- + Safety alarm system
- + Built-in battery: At least 6hours
- + Max pressure: 20~700mmHg
- + Time range: 5~240 Min.