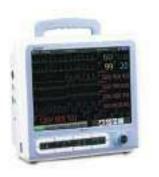

#### **Patient Monitor**

#### Bionics Co., Ltd.

Tel: +82-2-714-2960~2 Fax: +82-2-714-2963

E-mail: bionics@ebionics.co.kr

www.ebionics.co.kr

- 12.1" Large LCD display of 800x600
- Configurable up to 12 waveforms
- 3ch ECG (12ch EKG option) Resp, NIBP, SpO2, 2IBP (4IBP option) 2Temp (4Temp option)
   Optional EtCo2 (Main stream/Side Stream)
- Optional Cardiac output
- 13 kinds of Arrhythmia Detect
- 1200 of FCG Recall for 20seconds