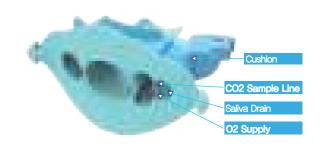

### Oxygen Vacuum Controller with Endo Mouthpiece

(Horizon Type)

⟨Lipice koyo-1⟩