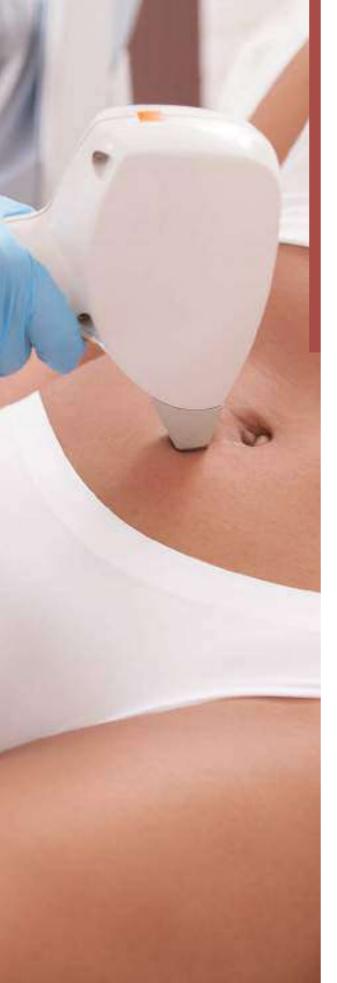

## The New Absolute RF Device Anti-aging Solution for Lifting and Tightening

# Oligio

### Safe & Effective

OSCA™
 (Optimal Shot Control Algorism)

C.C.C™(Customized Cooling Channel)

Skin Impedance Checking System

• Skin Temp. Tracking Sensor

• Pressure Sensor

### **Painless**

 Contact Cooling & Vibration System

### Maximum ROI

 No Time Limit (Face / Eye Tips)

0.0000