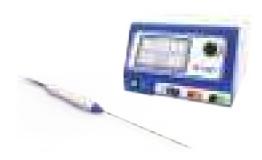

### **Features**

- Multi-purpose generators - Various modalities on a single device
- · User friendly touch screen interface
- · Various preloaded treatment algorithms
- · Multiple channels for needle switching
- Patented electrodes for large spherical ablations

### **Applications**

- · Liver RFA
- Lung RFA
- · Renal Cancer RFA
- Bone Tumor RFA
- · Osteoid Osteoma RFA

- · Thyroid RFA
- · Varicose Vein RFA
- Myolysis RFA
- Endometrial Ablation
- Bloodless Liver Resection
- · Automatic & Semi-Automatic **Biopsy Guns**
- · Guiding Systems for Biopsy & RFA
- · RF Snoring Treatment
- · RF Pain Management