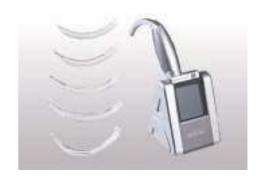

#### **Features**

- + 7inch Full touch LCD
- + Individual user interface ID
- + Recording function
- + Auto Refilling Time
- + Manual Time Setting
- + System setting
- + Auto firmware download
- + Adjustable bed hanger

DTS-3000

The Pneumatic Tourniquet System

### **Features**

- + 2 channels for two extremities
- + Graphic 7' TFT LCD screen
- + Operation recording
- + Automatic Individual Occlusion Pressure
- + Self Diagnosis calibration
- + Safety alarm system
- + Built-in battery: At least 6hours
- + Max pressure: 20~700mmHg
- + Time range: 5~240 Min.