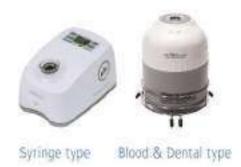

#### **Features**

- + 7inch Full touch LCD
- + Individual user interface ID
- + Recording function
- + Auto Refilling Time
- + Manual Time Setting
- + System setting
- + Auto firmware download
- + Adjustable bed hanger

DTS-3000

The Pneumatic Tourniquet System

### **Features**

- + 2 channels for two extremities
- + Graphic 7' TFT LCD screen
- + Operation recording
- + Automatic Individual Occlusion Pressure
- + Self Diagnosis calibration
- + Safety alarm system
- + Built-in battery: At least 6hours
- + Max pressure: 20~700mmHg
- + Time range: 5~240 Min.