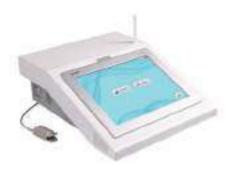

#### **Features**

- + 7inch Full touch LCD
- + Individual user interface ID
- + Recording function
- + Auto Refilling Time
- + Manual Time Setting
- + System setting
- + Auto firmware download
- + Adjustable bed hanger

DTS-3000

The Pneumatic Tourniquet System

### **Features**

- + 2 channels for two extremities
- + Graphic 7' TFT LCD screen
- + Operation recording
- + Automatic Individual Occlusion Pressure
- + Self Diagnosis calibration
- + Safety alarm system
- + Built-in battery: At least 6hours
- + Max pressure: 20~700mmHg
- + Time range: 5~240 Min.