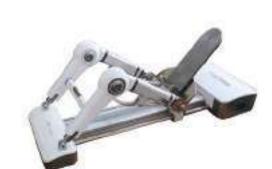

## V PHYSIOTHERAPY APPARATUS

| Air Compressible Limb Therapy System | 62 |
|--------------------------------------|----|
| Automatic Thermal Massager           | 63 |
| Cough Stimulating Device             | 64 |
| Electric Tap Massager                | 64 |
| Heating pad system                   | 64 |

#### **Air Compressible Limb Therapy System**

#### **Doctor Supply Co., Ltd.**

Tel: +82-70-5020-0001 Fax: +82-2-483-5836

E-mail: bschoi@doctorsupply.co.kr www.doctorsupply.co.kr

#### **Doctus Air Cuff System**

Best Solutions for DVT Prevention and Edema Treatment after Surgery.

DOCTUS Air Cuff System is a high-performance Intermittent Pneumatic Compression device and is capable of preventing DVT (Deep Vein Thrombosis), treating post-surgery edema.

- DVT Prevention
- Edema Therapy
- Quick Recovery for Surgery Effected Area