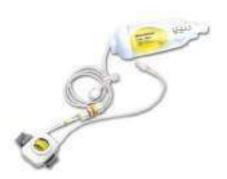

# MagiCath<sub>II</sub>

**Safety I.V. Catheter** 

- 1. Convenient Cover
  Release with one-hand technique.
  - 2. High Class Forming Technology
  - 3. Convenient Flashback Range
  - **4. MagiGrip**Provides stable grip and accurate venipunture.
  - 5. Shield-lock Needle encasement system into shield ensures anti-blood exposure.
  - 6. Safety Inner
    Keep the needle after safety acivation.

For you and your patients, Safety I.V. Catheter

Safety I.V. Catheter's Features & Benefits

### Safety with gravity

Its patented design features automatic safety.

#### Shield-lock

Needle encasement system into shield ensures anti-blood exposure.

#### **Ergonomic structure**

MagiCath | | design provides stable grip and accurate venipuncture.

#### Simple

MagiCath | | simple design guarantees easy and quick procedure.