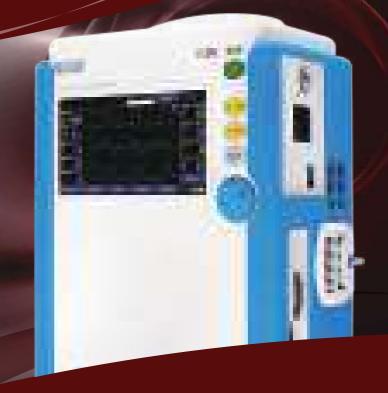

### MTV1000 Ventilator

Fully Featured Portable Ventilator

### Before ICU, In non-intubated Patients

HFNC (O2 Stream mode) 15 ~ 60 L/min CPAP (Spont mode) 0 ~ 50 cmH2O

**BiPAP** 0 ~ 60 cmH2O (PEEP+PSV < 100cmH2O)

### In ICU, **Intubated Patients**

PRVC, PRVC-SIMV, V-ACV V-SIMV, PACV, P-SIMV, AUTO

Tidal Volume 50~2500 mL

Inspiratory Pressure 5~80cmH2O (PEEP+Pins < 100cmH2O)

Respiratory rate 0~120BPM

FiO2 21~100%