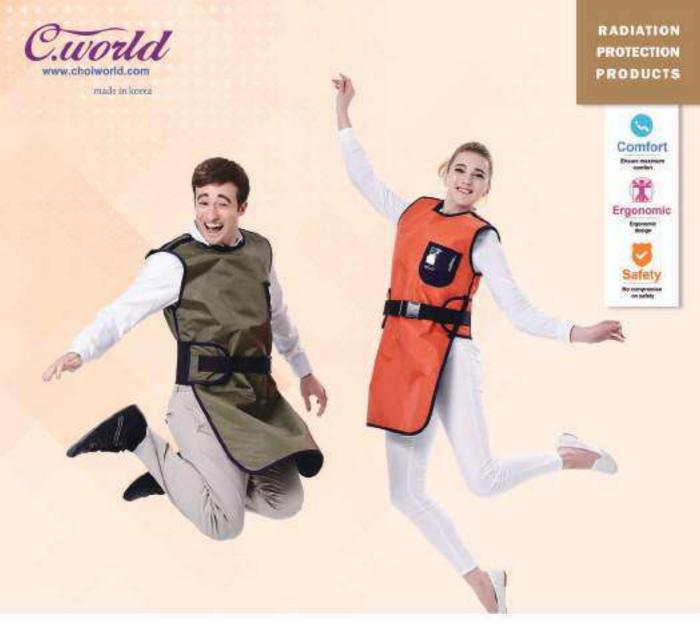

### Lead-free

Tru-Lite contains lead-free shielding material made from tungsten and other metals.

### Lighter

It is around 20.4% lighter than conventional lead composite apron in the same attenuation rate.

### Greener

Tru-Lite aprons are recyclable, safe for non-hazardous disposal, and suitable for operators in long imaging procedures.

made in korea