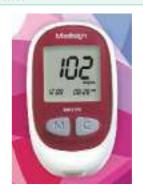

#### **Blood Glucose Monitoring System**

#### Medisign MM1100

- Test Range: 20-600 mg/dL
- Sample Size: 0.5µl capillary whole blood
- Test Time: 5 seconds
- Momory: Stores 300 results
- GOx Enzyme Test strip and Test strip ejector
- Back light, Bluetooth (option)