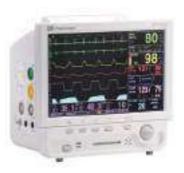

#### **Patient Monitor**

#### Infunix Technology Co., Ltd.

Tel: +82-2-3448-2800 Fax: +82-2-546-8346

E-mail: sales@infunix.com www.infunix.com

#### IP-4050

IP-4050 Multi-parameter Patient Monitor has a wide TFT color LCD screen that shows graphic and numeric patient information including audible and visual warning function.