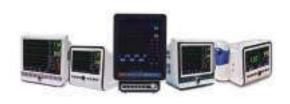

#### **Patient Monitor**

#### Bionics Co., Ltd.

Tel: +82-2-714-2960~2 Fax: +82-2-714-2963

E-mail: bionics@ebionics.co.kr

www.ebionics.co.kr

- 12.1" Large LCD display of 800x600
- Configurable up to 12 waveforms
- 3ch ECG (12ch EKG option) Resp, NIBP, SpO2, 2IBP (4IBP option) 2Temp (4Temp option)
   Optional EtCo2 (Main stream/Side Stream)
- Optional Cardiac output
- 13 kinds of Arrhythmia Detect
- 1200 of FCG Recall for 20seconds

#### Infunix Technology Co., Ltd.

Tel: +82-2-3448-2800 Fax: +82-2-546-8346

E-mail: sales@infunix.com www.infunix.com

#### IP-4050

IP-4050 Multi-parameter Patient Monitor has a wide TFT color LCD screen that shows graphic and numeric patient information including audible and visual warning function.

#### **VOTEM CO., LTD**

Tel: +82-33-910-0701 Fax: +82-33-911-0701

E-mail: votem@votem.kr

www.votem.kr

#### **Patient Monitor (Multi parameter)**

1. VM15, 15" Modular type patient monitor

- 2. VP1200, 12.1" Pre-configured type patient monitor
- 3. VP1000, 10.4" Pre-configured type patient monitor
- 4. VP700, 7" Pre-configured type patient monitor
- 5. VP700SNT, 7" vital sign montior

#### **Vital Signs Monitor**

#### **HEALTHRIAN**

Tel: +82-42-716-7179 Fax: +82-70-8266-8221

E-mail: sales@healthrian.com www.healthrian.com

#### wearECG12

Wearable ECG Holter Monitor wearECG12 is a wireless, small and light Holter monitor system offering real-time 12 channel ECG to check patient's cardiovascular system immediately with easily applicable electrode.

#### **HANDOKMEDICAL**

Tel: +82-51-816-7085 Fax: +82-51-816-7082

E-mail: handokmedi@hanmail.net

www.handokmedi.com

#### **Respiration Filter & PFT Filter**

The respiratory filters are compact, ultra-thin, easy to transport, handle, and energy-efficient products. The lung function test filter applies anatomical oral structure to the lips, so it is easy to use and protects the lips from external shocks.

#### Medical Supply Co., Ltd.

Tel: +82-70-7438-6039 Fax: +82-33-742-4385

E-mail: hjy@medicalsupply.co.kr www.medicalsupply.co.kr

#### **Care Vision VS-110**

Enhanced NIBP, SpO2 & and Temperature accuracy Compact design (increasing mobility) User friendly interface (Data output - USB) Built-in rechargeable battery Adult, Pediatric and Neonate application Internal thermal printer (option)