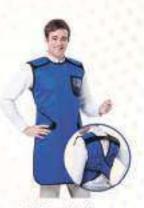

### Lead-free

Tru-Lite contains lead-free shielding material made from tungsten and other metals.

### Lighter

It is around 20.4% lighter than conventional lead composite apron in the same attenuation rate.

### Greener

Tru-Lite aprons are recyclable, safe for non-hazardous disposal, and suitable for operators in long imaging procedures.

made in korea

### LEAD-FREE

### Styles

Front Shield

X-Type Shield

Front & Back Shield

Vest & Skirt

Colors